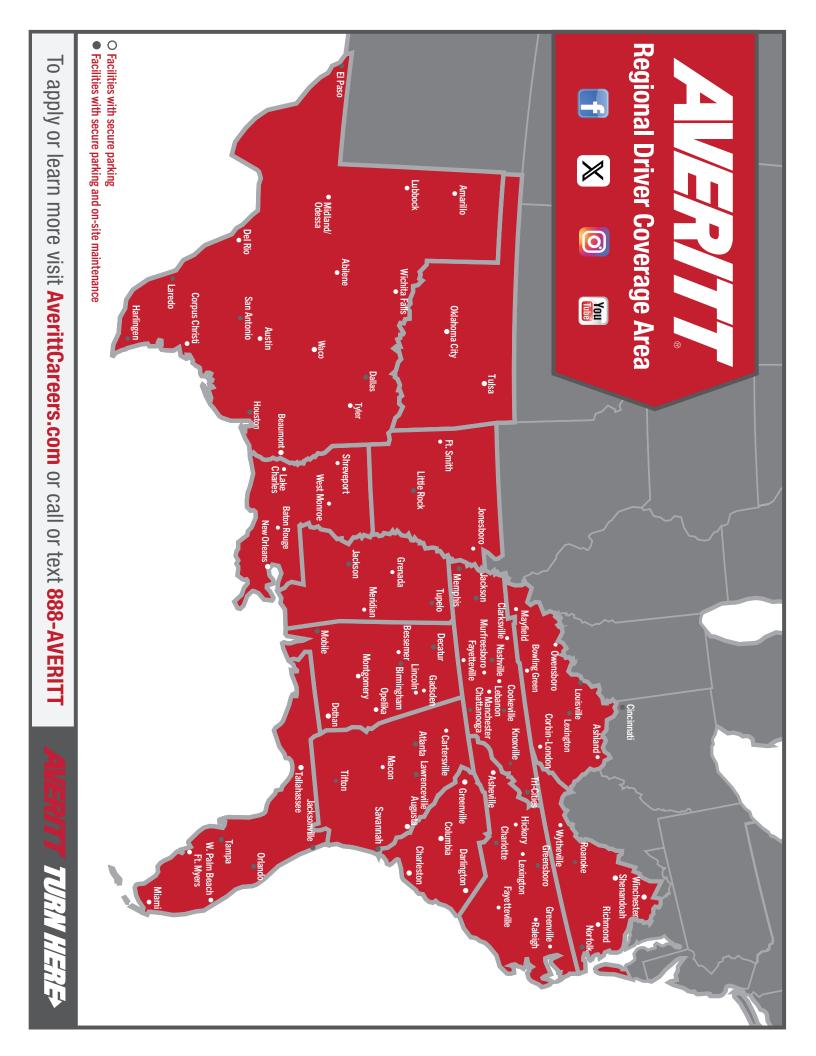

| \$1,000                         |                        | After 30 days |
| Red Thinkin' Rewards (Use points on items from our catalog)                                         |                                 |                        |               |
| Idle time, safe driving, length of service, and more                                                | 2,500-100,000                   |                        | Points        |

## **GUARANTEED MINIMUM PAY OF \$1,250 IN FIVE DAYS FOR ALL REGIONAL DRIVERS!**

## **REGIONAL DRIVERS HAVE THE OPPORTUNITY TO TRANSFER TO OTHER DRIVING AND NON-DRIVING POSITIONS AFTER 30 DAYS.**

See more details about career advancement at **www.AverittCareers.com/PromoteFromWithin.** \* Approximate based on pay rate